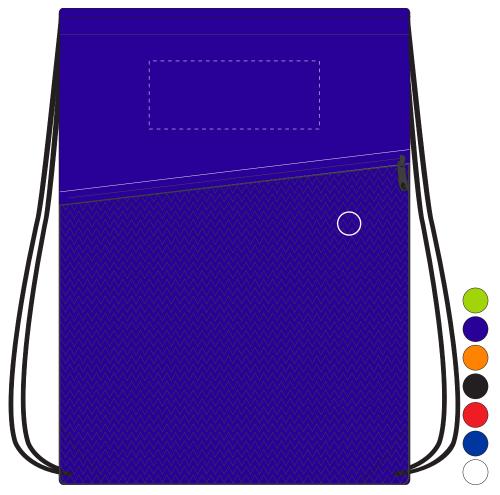

## JOB NO. XXXXXX B561 - Wave Strider Drawstring Bag

| Product Colour/s (Please specify product colour/s here) | Product Size<br>310mm W x 420mm H                                                           | Actual Print Size (Please specify actual print size here) |
|---------------------------------------------------------|---------------------------------------------------------------------------------------------|-----------------------------------------------------------|
| Print colour/s (Please specify print colour/s here)     | Print Method  ☐ Screen Print: Top 150mm W x 60mm H ☐ Digital Transfer: Top 150mm W x 60mm H |                                                           |

## Additional Notes/Art Instructions:

Black bags are only able to screen print with a 1 colour decoration option.

## Disclaimer:

Colour proofs are to be used as a guide only. Line drawing is for approximate print positional guide only. Please familiarise yourself with the product prior to approving. It is not intended to be an exact scale or detailed representation. Small details or text, including  ${}^{\circledR} {}^{\triangledown}$ , may fill in and not be legible. Dotted lines will not be printed and are for maximum print guide only. The fine lines and details in your logo may not be able to be produced clearly.